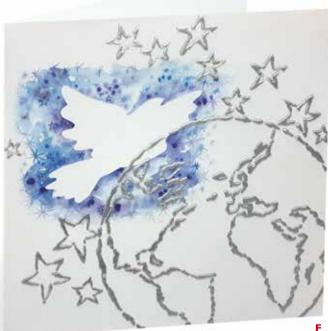

#### D

05.057.21028

I6 x 16 cm 0,80 € ud. Estampación cobre Formato no normalizado Papel 270 g. biodegradable y reciclable @ @ @ S

Sobre autoadhesivo blanco incluido en el precio

12132660

C 05.040.21282 16 x 16 cm.

0,75 € ud. Estampación oro mate Formato no normalizado Papel 270 g. biodegradable y reciclable

@ @ ⊗

Sobre autoadhesivo blanco incluido en el precio

#### C 05.040.21278 16 x 16 cm.

0,75 € ud. Estampación oro brillante Formato no normalizado Papel 270 g. biodegradable y reciclable