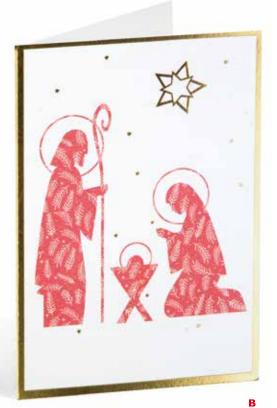

B 05.038.20020 11,5 x 17 cm. 0,70 € ud. Estampación oro brillante Papel 270 g. biodegradable y reciclable

#### ••••

Sobre autoadhesivo blanco incluido en el precio

05.017.18818 II,5 x 17 cm. 0,70 € ud. Estampación oro brillante Papel 270 g. biodegradable y reciclable

> Sobre autoadhesivo blanco incluido en el precio